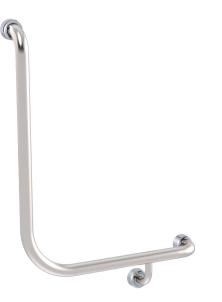

## INDICATIVE IMAGE

#### Features

- 600 mm x 600 mm
- Premium 32 mm grab rail
- · Fabricated from 304 stainless steel
- Assembled with 50 mm brass screw on flange covers with Thermoplastic Elastomer (TPE) fitted seals
- Inside of grab rail has been cleaned and free of unsanitary oil and dirt produced through fabrication processes
- · Stainless steel fixing screws supplied