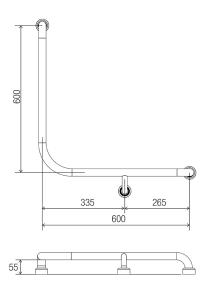

### DIMENSIONS

Drawn RH (Right Hand)

#### Features

- 600 mm x 600 mm
- Premium 32 mm grab rail
- · Fabricated from 304 stainless steel
- Assembled with 50 mm brass screw on flange covers with Thermoplastic Elastomer (TPE) fitted seals
- Inside of grab rail has been cleaned and free of unsanitary oil and dirt produced through fabrication processes
- · Stainless steel fixing screws supplied